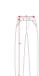

| SIZES                                   |                                                                                              |         |       |         |       |         |       |         |       |
|-----------------------------------------|----------------------------------------------------------------------------------------------|---------|-------|---------|-------|---------|-------|---------|-------|
| Adults:                                 | 38                                                                                           | 40      | 42    | 44      | 46    | 48      | 50    | 52      | 54    |
| WIDTH (A)                               | 36cm                                                                                         | 38cm    | 40cm  | 42cm    | 44cm  | 46cm    | 48cm  | 50cm    | 52cm  |
| LONG (B)                                | 106cm                                                                                        | 106.5cm | 107cm | 107.5cm | 108cm | 108.5cm | 109cm | 109.5cm | 110cm |
| Adults:                                 |                                                                                              |         | 56    |         |       | 58      |       | 60      |       |
| WIDTH (A)                               |                                                                                              |         |       | 54cm    | 56cm  |         |       | 58cm    |       |
| LONG (B)<br>*[Measures in the waist / I | NG (B) 110cm<br>ures in the weist / Measures from the weist to the bottom hem of the trouse] |         |       |         |       | 110cm   | 110cm |         |       |