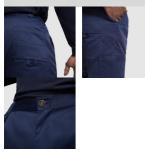

# Long straight-cut work trousers without pleats. · Elastic waistband for better adjustment. · Two back pockets and a side one with zipper on the right side. · Two side pockets, left with flap and bellows plus an inside pocket, and right one with several compartments. · Belt hanger for keys. · Inner pockets for knee protection. · Belt loops at the back and on side pockets.