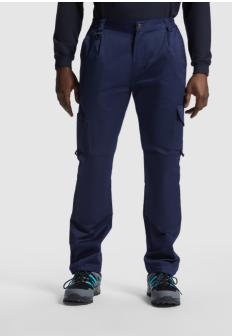

# Long straight-cut work trousers without pleats. · Elastic waistband for better adjustment. · Two back pockets and a side one with zipper on the right side. · Two side pockets, left with flap and bellows plus an inside pocket, and right one with several compartments. · Belt hanger for keys. · Inner pockets for knee protection. · Belt loops at the back and on side pockets.