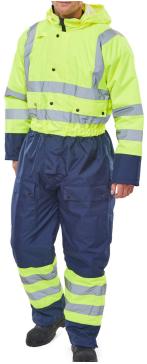

## **Beeswift Thermal Two-Tone Hi-Vis Waterproof Overall**

Two Tone Quilted Coverall suitable for freezer or cold storage use

- 300 Denier outer fabrics with sewn on tape.
- Heavyweight 100% polyester with PU coating.
- Two-way heavy duty YKK zip, with stud fastened storm flap.
- 2 Front stud fastened pockets.
- 2 leg cargo pockets with stud fastening.
- Security and phone pockets.
- Rear hem access for ease of logo applications.
- Concealed Hood.
- Retro-reflective tape.
- Conforms to EN ISO 20471 Class 3.
- Conforms to EN 343 Class 3 1.
- Conforms to EN 342 Icler 0.474
  Air Permeability Class 2