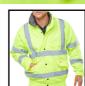

## **Beeswift Hi-Vis Fleece Lined Bomber Jacket**

- Heavyweight Polyester Oxford outer shell with PU coating.
- Fleece lining, including fleece collar
- Press stud flap.
- Fully taped seams.
- 2 Lower front pockets with flaps.
- Internal breast pocket plus separate phone pocket
- Concealed hood/drawcord in collar.
- EN ISO20471 Class 3 High Visibility
- EN 343
   Class 3 Resistance to Water Penetration
   Class 1 Air Permeability