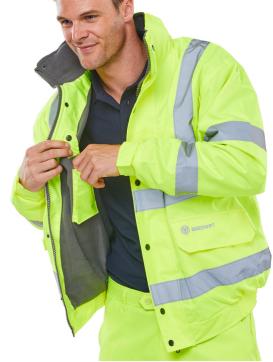

## **Beeswift Hi-Vis Fleece Lined Bomber Jacket**

- Heavyweight Polyester Oxford outer shell with PU coating.
- Fleece lining, including fleece collar
- Press stud flap.
- Fully taped seams.
- 2 Lower front pockets with flaps.
- Internal breast pocket plus separate phone pocket
- Concealed hood/drawcord in collar.
- EN ISO20471 Class 3 High Visibility
- EN 343
   Class 3 Resistance to Water Penetration
   Class 1 Air Permeability