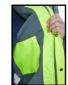

Garment has welded or reinforced seams

## **Beeswift Hi-Vis Fleece Lined Bomber Jacket**

- Heavyweight Polyester Oxford outer shell with PU coating.
- Fleece lining, including fleece collar
- Press stud flap.
- Fully taped seams.
- 2 Lower front pockets with flaps.
- Internal breast pocket plus separate phone pocket
- Concealed hood/drawcord in collar.
- EN ISO20471 Class 3 High Visibility
- EN 343
   Class 3 Resistance to Water Penetration
   Class 1 Air Permeability