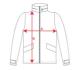

### SCHEME

# SIZES

| Adults:   | s    | М    | L    | XL   | 2XL  | 3XL  |
|-----------|------|------|------|------|------|------|
| WIDTH (A) | 57cm | 60cm | 63cm | 66cm | 69cm | 72cm |
| LONG (B)  | 75cm | 78cm | 80cm | 82cm | 84cm | 86cm |

#### WIDTH 47cm 51cm LONG (B) 53cm 57cm 58cm 61cm 64cm 67cm 70cm

<sup>\*[</sup>Measured from the edge 1 cm below the sleeves / Measured from the highest point of the shoulder to the end of the garment]