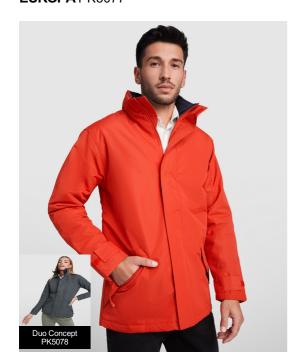

## **EUROPA** PK5077

### DESCRIPTION

Padded waterproof jacket.  $\cdot$  Central molded zipper with matching flap.  $\cdot$  High neck with foldable hood.  $\cdot$  Side pockets with zip and flap.  $\cdot$  Adjustable cuffs with straps.  $\cdot$  Two inner pockets with velcro fastening.  $\cdot$  Inner access for screen printing and embroidery.

### COMPOSITION

Shell: 100% waterproof polyester. Lining: 100% polyester. Wadding: 100% polyester. 400 gsm.

\*Kids sizes available in navy 55, red 60 and black 02. \*Slim-fit in women's model. \*Interior easy access for printing or embroidery. \*Waterproof. \*Wind-proof. \*Duo concept.