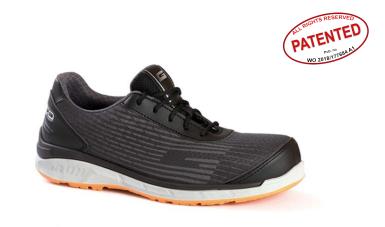

# **OROSHI S1P**

3R172T

CE UNI EN ISO 20345:2012 S1P SRC

Low safety shoe, perspiring and abrasion resistant technical fabric with silkscreen printing and MICROWASH thickness 1,8-2,0 mm. Highly perspiring and abrasion resistant fabric lining. Soft, lined and padded tongue.

# **COMPLETELY METAL FREE SHOE**

TOECAP 200J polymeric composite non-thermic according to EN

MIDSOLE flexible antiperforation composite fabric according to EN 12568

**SOLE 3RUN** three densities polyurethane antistatic, resistant to hydrolysis ISO 5423:92,

to hydrocarbons and to abrasion, anti-shock and anti-slipping SRC **ANTITORSION** insert in the sole to assure stability on uneven ground

INSOLE MEMORY, three-materials extracomfort with soft latex Memory no-stress in the heel zone resistant to the body pressure. Perspiring, removable, anatomic, absorbing, antistatic and antibacterial