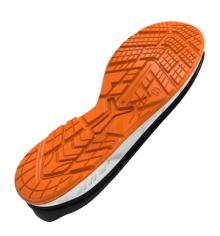

## **SOLE**

**3Run** is a line with a **sporty** and youthful character, developed for those who work indoors and outdoors on regular surfaces.

3Run belongs to the **3D generation**. This shoe therefore has **3 different** PU injected layers with relative densities, each specialized to maximize comfort, anti-slip and foot stability.

#### **3D TRIPLA DENSITA' INIETTATA**

3D is a revolutionary certified technology that offers the only shoe with three different layers of polyurethane injected. The most external section, with hard mix, offers the maximum resistance for the surface contact and perfect SRC performances. The middle part, with a softer mix, assures comfort when walking. The higher section, next to the upper, guarantees better stability to the foot. Three densities and the combination of three colors are the special characteristics of this new shoes generation.