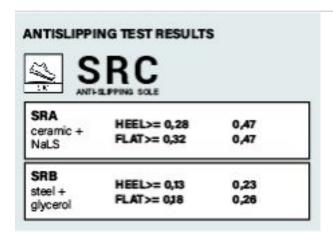

to hydrocarbons and to abrasion, anti-shock and anti-slipping SRC **ANTITORSION** insert in the sole to assure stability on uneven ground

INSOLE MEMORY, three-materials extracomfort with soft latex Memory no-stress in the heel zone resistant to the body pressure. Perspiring, removable, anatomic, absorbing, antistatic and antibacterial