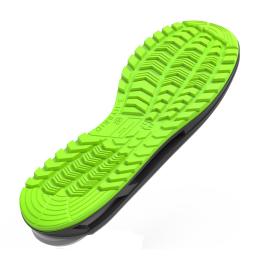

## **COMPLETELY METAL FREE SHOE**

**TOECAP 200J** polymeric **composite non-thermic** according to EN 12568

MIDSOLE flexible antiperforation composite fabric according to EN 12568

**SOLE 3HYBRID** three-densities polyurethane antistatic, resistant to hydrolysis ISO 5423:92, to hydrocarbons and to abrasion, antishock and anti-slipping **SRC** 

#### **SOLE**

**3Hybrid** is a revolutionary line that thanks to the design of the sole ensures maximum shock absorber and energy return during the entire useful life of the shoe.

3Hybrid belongs to the **3D generation**. This shoe is therefore equipped with 3 different layers of sole with relative densities, each specialized to maximize comfort, anti-slip and foot stability.

The whole collection is also equipped with an **anti-torsion** insert to ensure additional support for the foot at every step.

| TEST RESULTS | request            | results |
|--------------|--------------------|---------|
| SRA          |                    |         |
| ceramic +    | HEEL $\geq$ = 0,28 | 0,29    |
| NaLS         | FLAT $\geq = 0.32$ | 0,32    |
| SRB          |                    |         |
| steel +      | HEEL $\geq$ = 0,13 | 0,16    |
| glycerol     | FLAT ≥ = 0,18      | 0,23    |
|              |                    |         |