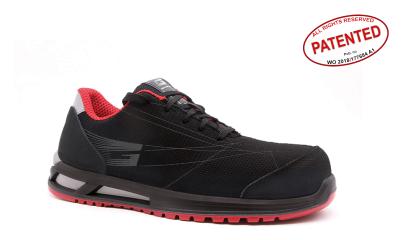

# **MYKONOS S1P**

3H192ER

CE UNI EN ISO 20345:2012 S1P SRC

Low safety shoe, perspiring and abrasion resistant technical fabric and anti-scratch back leather WRU thickness 1,8-2,0 mm. Highly perspiring and abrasion resistant fabric lining. Shoe with refracting fabric insert.

## **COMPLETELY METAL FREE SHOE**

**TOECAP 200J** polymeric **composite non-thermic** according to EN 12568

MIDSOLE flexible antiperforation composite fabric according to EN 12568

**SOLE 3HYBRID** three-densities polyurethane antistatic, resistant to hydrolysis ISO 5423:92, to hydrocarbons and to abrasion, antishock and anti-slipping **SRC** 

**ANTI TORSION** insert in the sole to assure stability on uneven ground

**INSOLE 5000**, three-materials extracomfort: perspiring, removable, anatomic, absorbing, ESD and anti-bacterial

Size 36-47 Shoe weight Sz 42 gr. 490