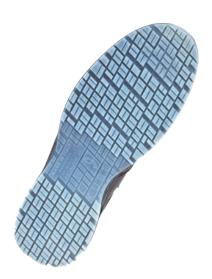

#### **SOLE**

In order to avoid the high number of accidents caused by slipping danger, Giasco realized an excellent anti-slipping product.

This sole is called **Kube**, a young and sporty styled shoe equipped with a special gripping compound and specific cubic dowels with inverted profile in the outsole.

With thanks to these special characteristics Kube obtained the maximum certification against slipping: **jobs on inclined roofs** (UNI 11583:2015).

| TEST RESULTS | request            | results |
|--------------|--------------------|---------|
| SRA          |                    |         |
| ceramic +    | HEEL $\geq = 0.28$ | 0,37    |
| NaLS         | FLAT ≥ = 0,32      | 0,39    |
| SRB          |                    |         |
| steel +      | HEEL $\geq$ = 0,13 | 0,20    |
| glycerol     | FLAT ≥ = 0,18      | 0,30    |
| SRA+SRB= SRC |                    |         |