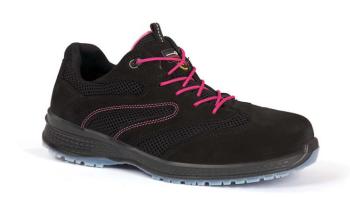

# **DANCE S1P**

KU055HF

CE UNI EN ISO 20345:2012 S1P SRC ESD

Low safety shoe, suede back leather thickness 1,8 - 2,0 mm External 3D fabric, perspiring and abrasion resistant. Soft, lined and padded tongue.

#### **COMPLETELY METAL FREE SHOE**

TOECAP 200J polymeric composite non-thermic according to EN

MIDSOLE flexible antiperforation composite fabric according

**SOLE KUBE** bidensity polyurethane antistatic, resistant to hydrolysis ISO 5423:92, to hydrocarbons and to abrasion, antishock and anti-slipping SRC

**INSOLE 5000, three-materials extracomfort**: perspiring, removable, anatomic, absorbing, ESD and anti-bacterial The shoe satisfies the requirement according to the norm IEC 61340-4-3:2017 (IEC 61340-5-1:2016) for the electrical resistance **ESD** 