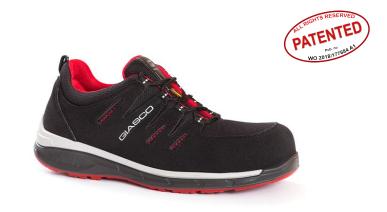

# **JARBO S3**

3R453N

CE UNI EN ISO 20345:2012 S3 SRC ESD

Low safety shoe, MICRO-tech technical fabric thickness 1,8-2,0 mm. Technical external fabric and reflective tape. Highly perspiring and abrasion resistant fabric lining Soft, lined and padded tongue.

## **COMPLETELY METAL FREE SHOE**

**TOECAP 200J** polymeric **composite non-thermic** according to EN 12568

MIDSOLE flexible antiperforation composite fabric according to EN 12568

**SOLE 3 RUN** three-densities polyurethane antistatic, resistant to hydrolysis ISO 5423:92, to hydrocarbons and to abrasion, antishock and anti-slipping **SRC** 

 $\ensuremath{\mathbf{ANTITORSION}}$  insert in the sole to assure stability on uneven ground

**INSOLE 5000 three-materials extracomfort:** perspiring, removable, anatomic, absorbing, ESD and anti-bacterial The shoes satisfies the requirement according to the norm IEC 61340-4-3:2017 (IEC 61340-5-1:2016) for the electrical resistance **ESD** 