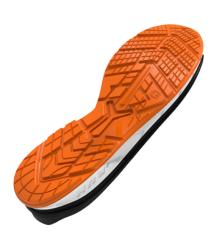

## **COMPLETELY METAL FREE SHOE**

**TOECAP 200J** polymeric **composite non-thermic** according to EN 12568

MIDSOLE flexible antiperforation composite fabric according to EN 12568

**SOLE 3 RUN** three-densities polyurethane antistatic, resistant to hydrolysis ISO 5423:92, to hydrocarbons and to abrasion, antishock and anti-slipping **SRC** 

## SOLE

**3Run** is a line with a **sporty** and youthful character, developed for those who work **indoors** and **outdoors on regular surfaces**.

3Run belongs to the **3D generation**. This shoe therefore has **3 different PU injected layers** with relative densities, each specialized to maximize comfort, anti-slip and foot stability.