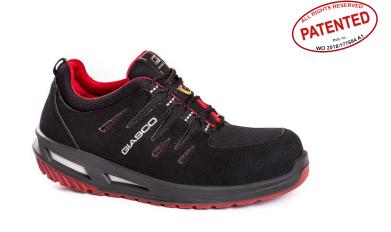

# FOX S3

3M453N

CE UNI EN ISO 20345:2012 S3 SRC ESD

Low safety shoe, MICRO-tech technical fabric thickness 1,8-2,0 mm. Technical external fabric and reflective tape Highly perspiring and abrasion resistant fabric lining. Soft, lined and padded tongue.

#### **COMPLETELY METAL FREE SHOE**

TOECAP 200J polymeric composite non-thermic according to EN

MIDSOLE flexible antiperforation composite fabric according to EN 12568

**SOLE 3MOVE** three-densities polyurethane antistatic, resistant to hydrolysis ISO 5423:92, to hydrocarbons and to abrasion, antishock and anti-slipping SRC

**ANTITORSION** insert in the sole to assure stability on uneven ground

INSOLE MEMORY, three-materials extracomfort insole with soft latex Memory no-stress in the heel zone and in the bending point, resistant to the body pressure.

Perspiring, removable, anatomic, absorbing, antistatic and antibacterial

The shoes satisfies the requirement according to the norm IEC 61340-4-3:2017 (IEC 61340-5-1:2016) for the electrical resistance **ESD** 