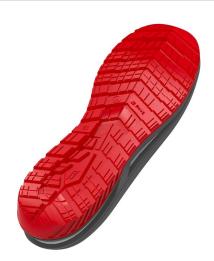

#### **COMPLETELY METAL FREE SHOE**

TOECAP 200J polymeric composite non-thermic according to EN 12568

MIDSOLE flexible antiperforation composite fabric according to EN 12568

**SOLE 3MOV**E three-densities polyurethane antistatic, resistant to hydrolysis ISO 5423:92, to hydrocarbons and to abrasion, antishock and anti-slipping SRC

# SOLE

**3Move** is a revolutionary line: thanks to the curved design of its sole, it guarantees the right posture while walking for all the shoe lifelong. Another characteristic is the heel relief area that allows a perfect weight

These peculiarities permit an extreme naturalness in walking that, at the end of the day, ensures a huge saving of energy and fatigue.

3Move belongs to the **3D generation.** This shoe has 3 different layers with different densities in order to increase Comfort, Anti-slipping and foot Stability.

All this line is equipped with the **antitorsion insert** in order to ensure an additional support at every step.

| TEST RESULTS                      |                                          |              |
|-----------------------------------|------------------------------------------|--------------|
| SRA                               |                                          |              |
|                                   | HEEL $\geq = 0.28$                       | 0,38         |
| NaLS                              | FLAT $\geq = 0.32$                       | 0,40         |
| <b>SRB</b><br>steel +<br>glycerol | HEEL $\geq$ = 0,13<br>FLAT $\geq$ = 0,18 | 0,37<br>0,34 |
| 91900101                          | 1 LAT = - 0,10                           |              |
| SRA+SRB= SRC                      |                                          |              |