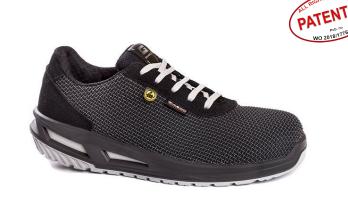

# LION S3

## 3M184K

CE UNI EN ISO 20345:2012 S3 SRC ESD

Low safety shoe, perspiring and abrasion resistant Pu tek® fabric and MICRO-tech thickness 1,8-2,0 mm.

Highly perspiring and abrasion resistant fabric lining. Soft, lined and padded tongue.

#### **COMPLETELY METAL FREE SHOE**

TOECAP 200J polymeric composite non-thermic according to EN 12568

MIDSOLE flexible antiperforation composite fabric according to EN 12568

**SOLE 3MOV**E three-densities polyurethane antistatic, resistant to hydrolysis ISO 5423:92, to hydrocarbons and to abrasion, antishock and anti-slipping SRC

**ANTITORSION** insert in the sole to assure stability on uneven around

**INSOLE MEMORY**, three-materials extracomfort insole with soft latex Memory no-stress in the heel zone and in the bending point, resistant to the body pressure.

Perspiring, removable, anatomic, absorbing, antistatic and antibacterial

The shoes satisfies the requirement according to the norm IEC 61340-4-3:2017 (IEC 61340-5-1:2016) for the electrical resistance **ESD** 