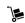

# CIENZO S3

3R1980

CE UNI EN ISO 20345:2012 S3 SRC

High safety shoe, MICROWASH thickness 1,8-2,0 mm.

Perspiring and abrasion resistant fabric lining.

Shoe with refracting fabric insert.

Soft, lined and padded tongue.