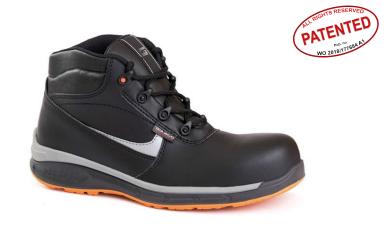

# CIENZO S3

3R1980

CE UNI EN ISO 20345:2012 S3 SRC

High safety shoe, MICROWASH thickness 1,8-2,0 mm.

Perspiring and abrasion resistant fabric lining.

Shoe with refracting fabric insert.

Soft, lined and padded tongue.

COMPLETELY METAL FREE SHOE

TOECAP 200J polymeric composite non-thermic according to EN

MIDSOLE flexible antiperforation composite fabric according to EN 12568

**SOLE 3RUN** three-densities polyurethane antistatic, resistant to hydrolysis ISO 5423:92, to hydrocarbons and to abrasion, antishock and anti-slipping SRC

**ANTITORSION** insert in the sole to assure stability on uneven around

INSOLE MEMORY, three-materials extracomfort insole with soft latex Memory no-stress in the heel zone and in the bending point, resistant to the body pressure.

Perspiring, removable, anatomic, absorbing, antistatic and antibacterial

Size 36-47 Shoe weight Sz 42 gr. 500