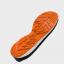

COMPLETELY METAL FREE SHOE

TOECAP 200J polymeric composite non-thermic according to EN

MIDSOLE flexible antiperforation composite fabric according to EN 12568

**SOLE 3RUN** three-densities polyurethane antistatic, resistant to hydrolysis ISO 5423:92, to hydrocarbons and to abrasion, antishock and anti-slipping SRC

**ANTITORSION** insert in the sole to assure stability on uneven around

INSOLE MEMORY, three-materials extracomfort insole with soft latex Memory no-stress in the heel zone and in the bending point, resistant to the body pressure.

## SOLE

3Run is a line with a sporty and youthful character, developed for those who work indoors and outdoors on regular surfaces. 3Run belongs to the 3D generation. This shoe therefore has 3 different PU injected layers with relative densities, each specialized to maximize comfort, anti-slip and foot stability. Some of these models are also equipped with an antitorsion insert to guarantee further support to the foot at every step.

#### **3D TRIPLA DENSITA' INIETTATA**

3D is a revolutionary certified technology that offers the only shoe with three different layers of polyurethane injected. The most external section, with hard mix, offers the maximum resistance for the surface contact and perfect SRC performances. The middle part, with a softer mix, assures comfort when walking. The higher section, next to the upper, guarantees better stability to the foot. Three densities and the combination of three colors are the special characteristics of this new shoes generation.