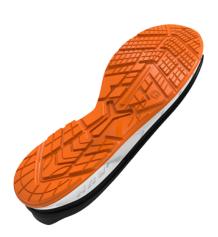

MIDSOLE flexible antiperforation composite fabric according to EN 12568

**SOLE 3 RUN** three-densities polyurethane antistatic, resistant to hydrolysis ISO 5423:92, to hydrocarbons and to abrasion, antishock and anti-slipping **SRC** 

# **SOLE**

**3Run** is a line with a **sporty** and youthful character, developed for those who work **indoors** and **outdoors on regular surfaces**.

3Run belongs to the **3D generation**. This shoe therefore has **3 different PU injected layers** with relative densities, each specialized to maximize comfort, anti-slip and foot stability.

#### **3D TRIPLA DENSITA' INIETTATA**

3D is a revolutionary certified technology that offers the only shoe with three different layers of polyurethane injected. The most external section, with hard mix, offers the maximum resistance for the surface contact and perfect SRC performances. The middle part, with a softer mix, assures comfort when walking. The higher section, next to the upper, guarantees better stability to the foot. Three densities and the combination of three colors are the special characteristics of this new shoes generation.