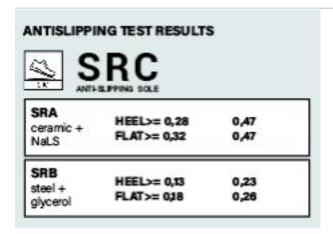

MIDSOLE flexible antiperforation composite fabric according to EN 12568

**SOLE 3 RUN** three-densities polyurethane antistatic, resistant to hydrolysis ISO 5423:92, to hydrocarbons and to abrasion, antishock and anti-slipping **SRC** 