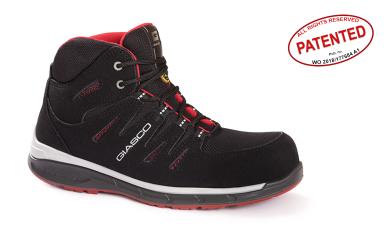

# **OSTRO S3**

3R457N

CE UNI EN ISO 20345:2012 S3 SRC ESD

High safety shoe, MICRO-tech technical fabric thickness 1,8-2,0 mm

Technical external fabric and reflective tape. Highly perspiring and abrasion resistant fabric lining Soft, lined and padded tongue.

## **COMPLETELY METAL FREE SHOE**

The shoe satisfies the requirements of slipping resistance on inclined roofs according to **UNI 11583:2015** 

**TOECAP 200J** polymeric **composite non-thermic** according to EN 12568

MIDSOLE flexible antiperforation composite fabric according to EN 12568

**SOLE 3 RUN** three-densities polyurethane antistatic, resistant to hydrolysis ISO 5423:92, to hydrocarbons and to abrasion, antishock and anti-slipping **SRC** 

**ANTITORSION** insert in the sole to assure stability on uneven around

**INSOLE 5000 three-materials extracomfort:** perspiring, removable, anatomic, absorbing, ESD and anti-bacterial The shoes satisfies the requirement according to the norm IEC 61340-4-3:2017 (IEC 61340-5-1:2016) for the electrical resistance **ESD** 