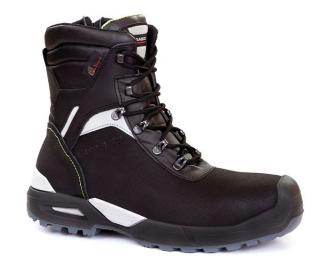

## 3RUB179E

CE EN ISO 20345:2022 S7S FO CI HI HRO SC SR

Calf safety boot, **WPA** anti-scratch back leather thickness 1,8-2,0 mm.

Felt lining and tongue with antibacterial aluminium Wintherm  $\ensuremath{\mathbb{R}}$  safety microfilm and ANTICOLD perspiring and abrasion resistant fur.

Shoe with refracting fabric insert.

Soft, lined and padded tongue.

#### **OPENING BY ZIPPER**

**TOECAP 200J** polymeric composite **non-thermic according** to EN 22568

**PS MIDSOLE flexible antiperforation** composite fabric according to EN 22568

**3ULTRA RUBBER SOLE** three-densities: antistatic polyurethane and **RUBBER**, resistant to hydrocarbons and to abrasion, anti-shock and anti-slipping.

WR water resistant shoe

**SR** sole resistance against slipping Boot height including sole 23 cm

Size 38-47 Weight size 42 gr.690