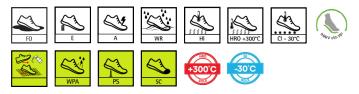

FO sole resistance to hydrocarbons CI insulating against cold till -30° HI heat insulation of sole complex HRO resistance to hot contact of the outsole SC Overcap resistance to abrasion

SC Overcap resistance to abi

WR water resistant shoe

**SR** sole resistance against slipping Boot height including sole 23 cm

Size 38-47 Weight size 42 gr.690

Another important news is the anti-vibration characteristic, which dampens vibration from machinery or moving vehicles.

**PS** anti-perforation insole to non-metallic nail ø 3mm

SR slip resistance (ceramic flooring + glycerin)

 ${\rm SC}$  abrasion resistance of the toecap.

The entire collection is equipped with the anti-torsion insert to provide additional foot support with every step and the memory insole for maximum comfort.