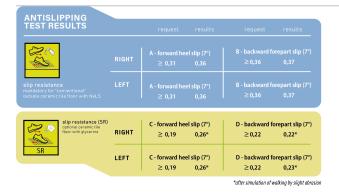

WR water resistant shoe

**SR** sole resistance against slipping Boot height including sole 23 cm

Size 38-47 Weight size 42 gr.690

Another important news is the anti-vibration characteristic, which dampens vibration from machinery or moving vehicles.

**PS** anti-perforation insole to non-metallic nail ø 3mm

SR slip resistance (ceramic flooring + glycerin)