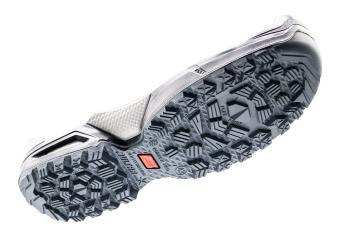

#### **OPENING BY ZIPPER**

**TOECAP 200J** polymeric composite **non-thermic according** to EN 22568

**PS MIDSOLE flexible antiperforation** composite fabric according to EN 22568

**3ULTRA RUBBER SOLE** three-densities: antistatic polyurethane and **RUBBER**, resistant to hydrocarbons and to abrasion, anti-shock and anti-slipping.

Suitable for maximum grip and stability on gravelly, muddy, icy and snowy grounds.

**ANTITORSION** insert in the sole to ensure stability on uneven grounds

**MEMORY INSOLE**, extra comfort trimaterial insole with soft PU Memory foam cushion that relieves fatigue in the heel and resists body pressure. Breathable, removable, anatomical, absorbent, antibacterial, and ESD.

Technical and attractive design to give high performance for those working in the most extreme conditions.

But not only; it is also equipped with a sole patent regarding the anti-slip on ice **(ICE GRIP)**, due to the special texture and structure of our sole making it unique.