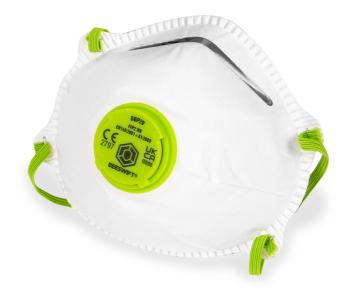

## **Beeswift P2 Contour Valved Mask**

Product Code BBP2VN

Available in Sizes

**ONE SIZE** 

Available in Colours

White BBP2VN

B-Brand P2 Mask

- Polypropylene (P.P) outer layer provides smooth lining and avoids loose fibres.
- Embossed fringe seal avoids fluffy open layers around the edges.
- Latex free synthetic rubber head strap.
- Contour design ensures the compatibility of glasses / goggles and reduces fogging.
- Soft close-cell nose foam and adjustable nosepiece ensure custom shape and increase the worker comfort and acceptance.
- Conforms to EN149:2001 + A1:2009 FFP2 NR