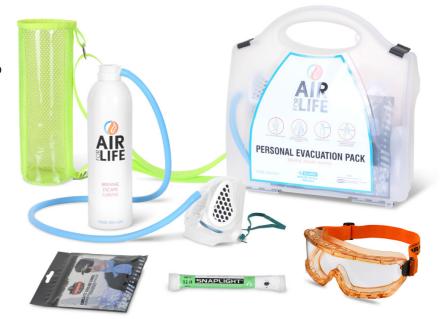

## The kits include:

• The unique, patented AirForLife emergency escape device.
Universal Goggles - designed to improve visibility and protect the eyes from smoke and debris
Cyalume Lightstick- to help light up the evacuation path, or signal to potential rescuers
Cooling Towel- simply dampen and the unique towel formulation, retains water and can be used to
keep head, neck and arms cool

Holster - the unique AirForLife holster is designed to quickly throw over your shoulder and hold the AirForLife cylinder close to your side, keeping your hands free.

CM1991 - Kit for single person evacuation