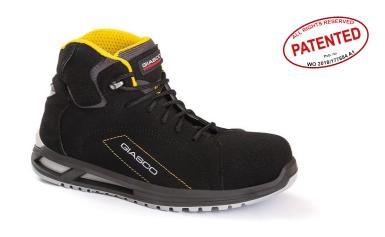

# **BORNEO S3**

3H037NG

CE UNI EN ISO 20345:2012 S3 SRC ESD

High safety shoe, MICRO-tech technical fabric thickness 1,8-2,0

Perspiring and abrasion resistant fabric lining.

Shoe with refracting fabric insert.

Soft, lined and padded tongue.

## **COMPLETELY METAL FREE SHOE**

The shoe satisfies the requirements of slipping resistance on inclined roofs according to UNI 11583:2015

TOECAP 200J polymeric composite non-thermic according to EN

MIDSOLE flexible antiperforation composite fabric according to FN 12568

**SOLE 3HYBRID** three-densities polyurethane antistatic, resistant to hydrolysis ISO 5423:92, to hydrocarbons and to abrasion, antishock and anti-slipping SRC

**ANTITORSION** insert in the sole to assure stability on uneven around

INSOLE 5000 three-materials extracomfort: perspiring, removable, anatomic, absorbing, ESD and anti-bacterial The shoes satisfies the requirement according to the norm IEC 61340-4-3:2017 (IEC 61340-5-1:2016) for the electrical resistance **ESD** 