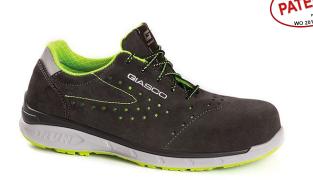

# **GHIBLI S1P**

3R182T

CE UNI EN ISO 20345:2012 S1P SRC

Holed low safety shoe, back suede leather thickness 1,8-2,0 mm. Highly perspiring and abrasion resistant fabric lining. Shoe with refracting fabric insert. Soft and lined tongue. COMPLETELY METAL FREE SHOE

## **TOECAP 200J** polymeric **composite non-thermic** according to EN 12568

MIDSOLE flexible antiperforation composite fabric according to EN 12568

**SOLE 3RUN** three-densities polyurethane antistatic, resistant to hydrolysis ISO 5423:92, to hydrocarbons and to abrasion, anti-shock and anti-slipping **SRC** 

**ANTITORSION** insert in the sole to assure stability on uneven ground

**INSOLE MEMORY**, three-materials extracomfort insole with soft latex Memory no-stress in the heel zone and in the bending point, resistant to the body pressure.

Perspiring, removable, anatomic, absorbing, antistatic and antibacterial

Size 36-47 Shoe weight Sz 42 gr. 510