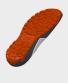

TOECAP 200J polymeric composite non-thermic according to EN 12568

MIDSOLE flexible antiperforation composite fabric according to EN 12568

SOLE 3CROSS three-densities polyurethane antistatic, resistant to hydrolysis ISO 5423:92, to hydrocarbons and to abrasion, antishock and anti-slipping SRC

# SOLE

3Cross is a square-shaped, dynamic and vibrant footwear. This has been designed for those working outdoors on irregular surfaces. 3Cross belongs to the 3D generation. This shoe therefore has 3 different PU injected layers with relative densities, each specialized to maximize comfort, anti-slip and foot stability. Some of these models are also equipped with an antitorsion insert to guarantee further support to the foot at every step.