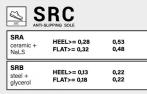

rbing, antistatic and antibacterial

CI cold insulation of sole complex -17°C

Size 39-47 Shoe weight Sz 42 gr. 595



# CERTIFICATIONS



# **TECHNOLOGIES AND MATERIALS**



# SECTORS

WOOD METAL CARPENTRY PLACES

\* COLD

OIL AND GAS

ANTI TORSION

尺 WELDER

BUILDING AND HEAVY INDUSTRY

# SOLE



3Cross is a square-shaped, dynamic and vibrant footwear. This has been designed for those working outdoors on irregular surfaces. 3Cross belongs to the 3D generation. This shoe therefore has 3 different PU injected layers with relative densities, each specialized to maximize comfort, anti-slip and foot stability. Some of these models are also equipped with an antitorsion insert to guarantee further support to the foot at every step.

### ANTISLIPPING TEST RESULTS

### ANTISLIPPING TEST RESULTS





PLUS

#### **3D TRIPLA DENSITA' INIETTATA**

3D is a revolutionary certified technology that offers the only shoe with three different layers of polyurethane injected. The most external section, with hard mix, offers the maximum resistance for the surface contact and perfect SRC performances. The middle part, with a softer mix, assures comfort when walking. The higher section, next to the upper, guarantees better stability to the foot. Three densities and the combination of three colors are the special characteristics of this new shoes generation.

The usage of the anti-torsion shank is finalized to give to the shoe extreme stability on every ground. Mostly indicated for the building sector, where the risks caused by uneven and wet grounds are higher, this technology is very

useful fo