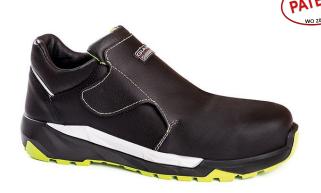

# KAMET S3 CI

3C122D

CE UNI EN ISO 20345:2012 S3 CI SRC

Low safety shoe, back leather WRU thickness 1,8-2,0 mm, with refracting fabric insert.

Perspiring and abrasion resistant fabric lining.

Leather mask stitched with fireproof wire. Closing with strap. **COMPLETELY METAL FREE SHOE** 

TOECAP 200J polymeric composite non-thermic according to EN 12568

MIDSOLE flexible antiperforation composite fabric according to EN 12568

SOLE 3CROSS three-densities polyurethane antistatic, resistant to hydrolysis ISO 5423:92, to hydrocarbons and to abrasion, antishock and anti-slipping SRC

ANTITORSION insert in the sole to assure stability on uneven ground

INSOLE MEMORY, three-materials extracomfort insole with soft latex Memory no-stress in the heel zone and in the bending point, resistant to the body pressure.

Perspiring, removable, anatomic, absorbing, antistatic and antibacterial

CI cold insulation of sole complex -17°C

Size 39-47 Shoe weight Sz 42 gr. 595