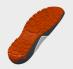

**SOLE 3CROSS** three-densities polyurethane antistatic, resistant to hydrolysis ISO 5423:92, to hydrocarbons and to abrasion, antishock and anti-slipping SRC

**ANTITORSION** insert in the sole to assure stability on uneven ground

## SOLE

3Cross is a square-shaped, dynamic and vibrant footwear. This has been designed for those working outdoors on irregular surfaces. 3Cross belongs to the 3D generation. This shoe therefore has 3 different PU injected layers with relative densities, each specialized to maximize comfort, anti-slip and foot stability. Some of these models are also equipped with an antitorsion insert to guarantee further support to the foot at every step.