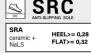

## ANTISLIPPING TEST RESULTS

## ANTISLIPPING TEST RESULTS

| SRA<br>ceramic +<br>NaLS   | HEEL>= 0,28<br>FLAT>= 0,32 | 0,53<br>0,48 |  |
|----------------------------|----------------------------|--------------|--|
| SRB<br>steel +<br>glycerol | HEEL>= 0,13<br>FLAT>= 0,18 | 0,22<br>0,22 |  |