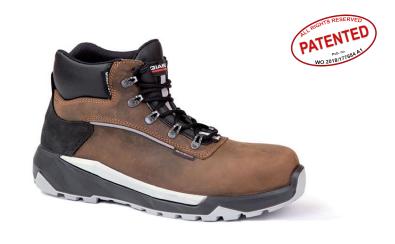

# **MAKALU S3 CI WR**

3C058G

CE UNI EN ISO 20345:2012 S3 CI WR SRC

High safety shoe, IDROTECH® WRU oiled grain leather thickness 1,8-2,0 mm, with refracting fabric insert.

Heel with IDROTECH® WRU grain Nubuck leather thickness 1,8-2,0

Soft Windtex® water resistant membrane lining, with very good perspiration and abrasion resistance.

Soft, lined and padded tongue.

TOECAP 200J polymeric composite non-thermic according to EN

MIDSOLE flexible antiperforation composite fabric according to EN 12568

**SOLE 3CROSS** three-densities polyurethane antistatic, resistant to hydrolysis ISO 5423:92, to hydrocarbons and to abrasion, antishock and anti-slipping SRC

**ANTITORSION** insert in the sole to assure stability on uneven ground

CI cold insulation of sole complex -17°C

WR water resistant shoe

**INSOLE MEMORY,** three-materials extracomfort insole with soft latex Memory no-stress in the heel zone and in the bending point, resistant to the body pressure.