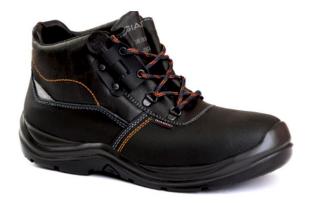

# VERDI S3 R

AC880BRP

CE UNI EN ISO 20345:2012 S3 SRC

High safety shoe, water-resistant WRU leather thickness 1,8-2,0  $\,$  mm.

Perspiring and abrasion resistant fabric lining.

Shoe with refracting fabric insert.

Lined and padded tongue. Shoe with fast device.

## **TOECAP 200J** polymeric **composite non-thermic** according to EN 12568

**MIDSOLE antiperforation steel** according to EN 12568 **SOLE ACTION** bidensity polyurethane antistatic, resistant to hydrolysis ISO 5423:92, to hydrocarbons and to abrasion, antishock and anti-slipping **SRC** 

**INSOLE 4001**, Comfort insole, perspiring, removable, anatomic, absorbing, antistatic ed antibacterial. Electrical resistance: *the values found prove that this insole is ESD* **Size** 39-47 **Shoe weight** Sz 42 **gr. 560** 